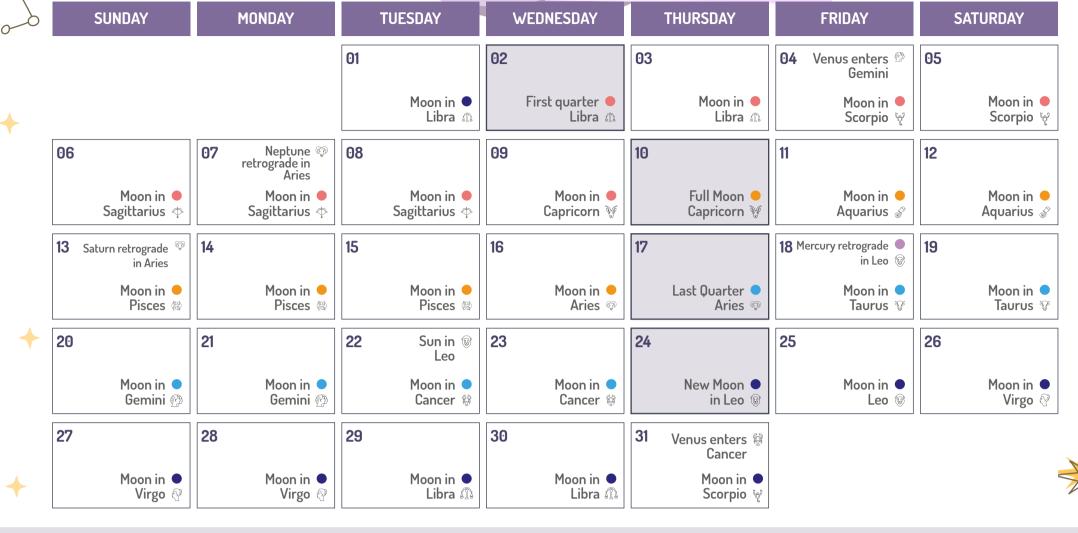

# LUNAR CALENDAR 2025

FIRST QUARTER

LAST QUARTER

FULL MOON

LUNAR ECLIPSE

MERCURY RETROGRADE

DICLY

# RETROGRADE PERIOD

A month marked by retrogrades planets, in fact a period of revisions, during which direction is much more important than speed.