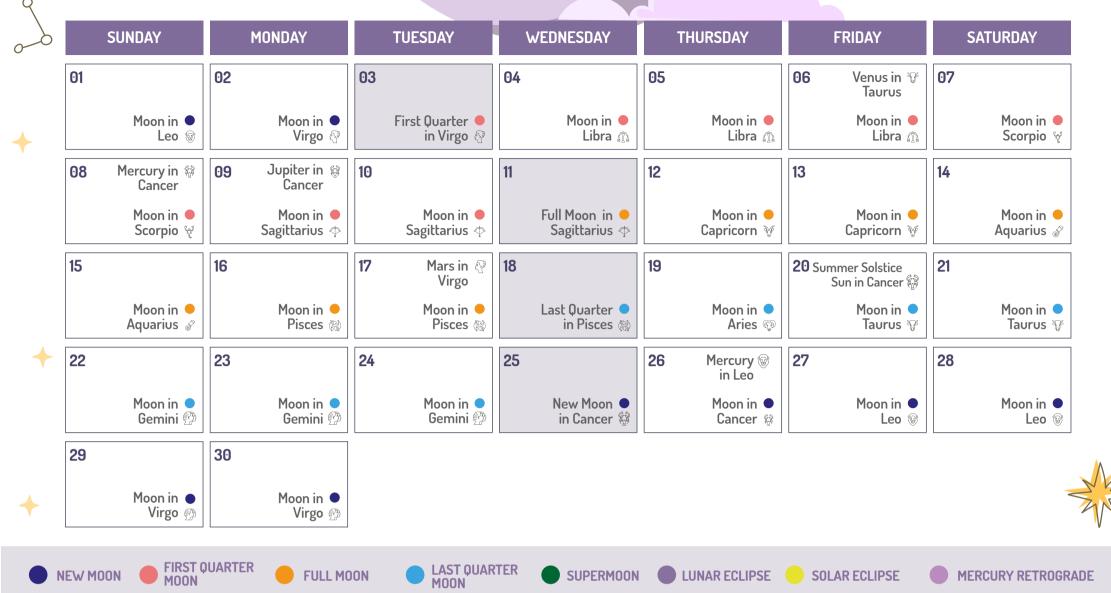

## MONTH GOALS



The sun's entry into Cancer is accompanied by the summer solstice, the longest night of the year in the Northern Hemisphere, which marks a period of introspection for the entire zodiac.

## **MY PLANNING**

## At the same time, this can be a very fertile time for creativity.

Invest in new occupations and artistic activities to make the most of this period.







the beginning of a new cycle. Review your objectives for the beginning of the year and adapt them if necessary.



MONTHLY **TAROT CARD THE FOOL** Transformation, renewal and new life are calling to you now. Free yourself from the fear of opening up to the new.