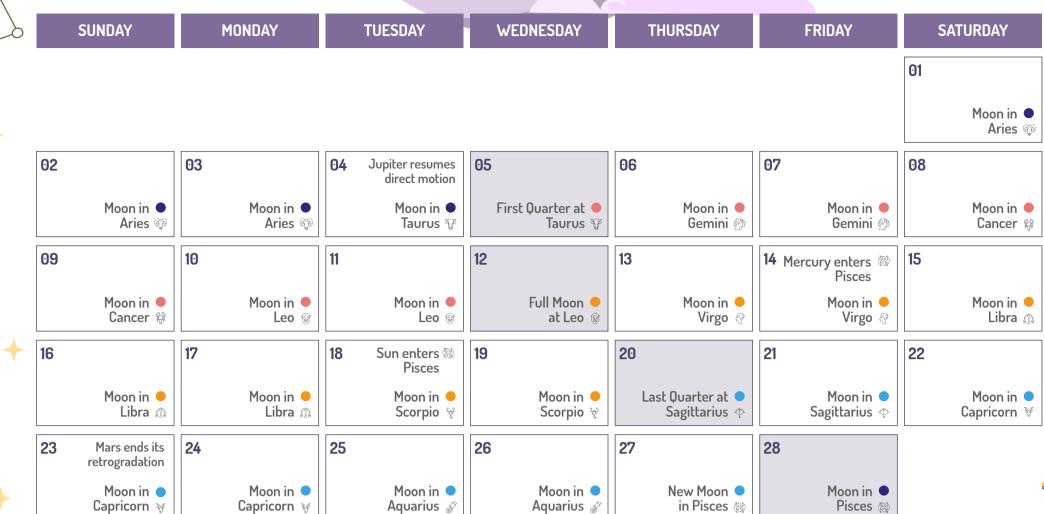

## **FEBRUARY**

SOLAR ECLIPSE

## **PLANNER** FEBRUARY

With the Sun in Pisces, sensitivity is on the rise, making this the ideal month for meditative practices How about starting a dream journal, writing a few words in the morning, or working with oracles? Calming your mind will help the year flow more lightly.

## ENJOY THE ENERGIES OF MONTH

The New Moon at the end of the month marks an auspicious moment. Let the magic come to you during this astral period.

MONTHLY
TAROT CARD
THE FORCE

By directing your energy towards your own development, you can better manage your emotions.